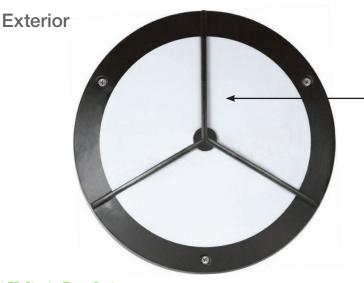

# Circular Three Spoke 10w

**Built-in Sensor** automatically dims to 1W when not activated

LED Circular Three Spoke EFX-LACC10W

### LED Circular Three Spoke - EFX-LACC10W

The Eco-FX LED Circular Three Spoke offers high luminosity COB LEDs giving efficient heat dissapation and produces a softer light. The long life driver offers constant current and voltage. Emergency Control Gear available.