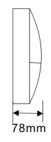

# Technical 10w

Ø280mm x 78mm

360°

220-240Vac

50/60 Hz

0.93

Bridgelux

Warm White 3000k/4000k/5000k