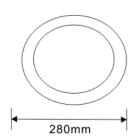

# Technical 10w

Ø280mm x 78mm

360°

220-240Vac

50/60 Hz

0.93

Bridgelux

Warm White 3000k/4000k/5000k